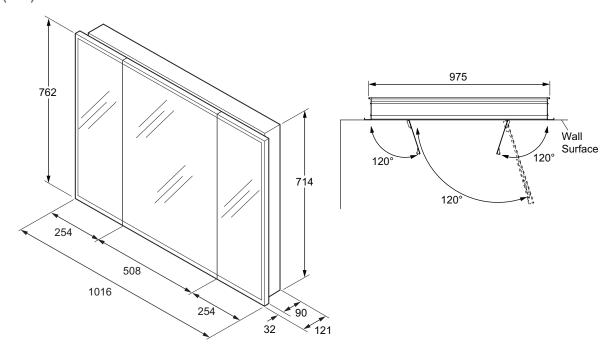

## Verdera 1020 mm Mirrored Cabinet

99011

**Product Description:** Verdera 1020 mm mirrored cabinet,

> 3 soft-close doors, 3 adjustable shelves and a magnifying mirror

Recommended Item: 99012-NA Mirrored side kit for

external mounting

**Product Dimensions:** W1016 x H762 mm

Colour/Finish: N/A

Material: Aluminium

**Product Weight (kg):** 28.3

**Guarantee (Years):** 2

Additional Information: After use, dry any excess moisture with a soft towel or cloth. Never use

## **Dimensions (mm)**